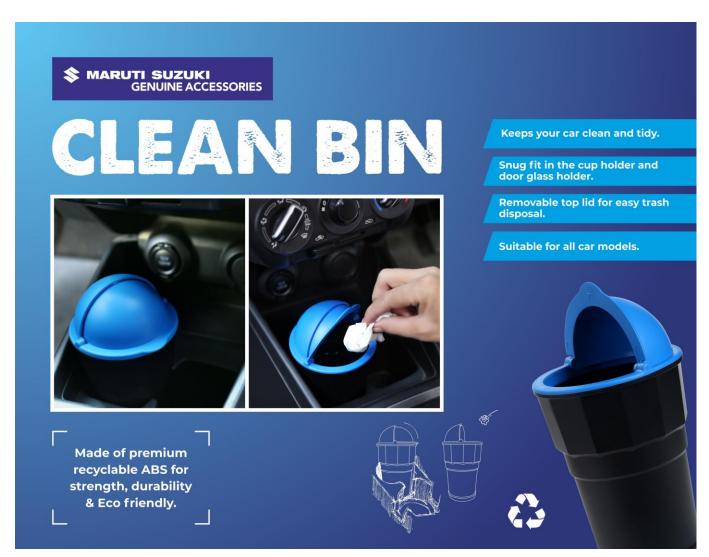

### **Part Details:**

- Convenient litter-free solution for getting rid of waste on the go.
- Snug fit in the cup holder & Door Bottle holder.
- Will help you to keep your car interior clean.
- Removable Top lid for easy trash removal.
- Stop piling loose wrappers in cup holders, seats or the floor.
- Made from recyclable ABS material for strength, durability.